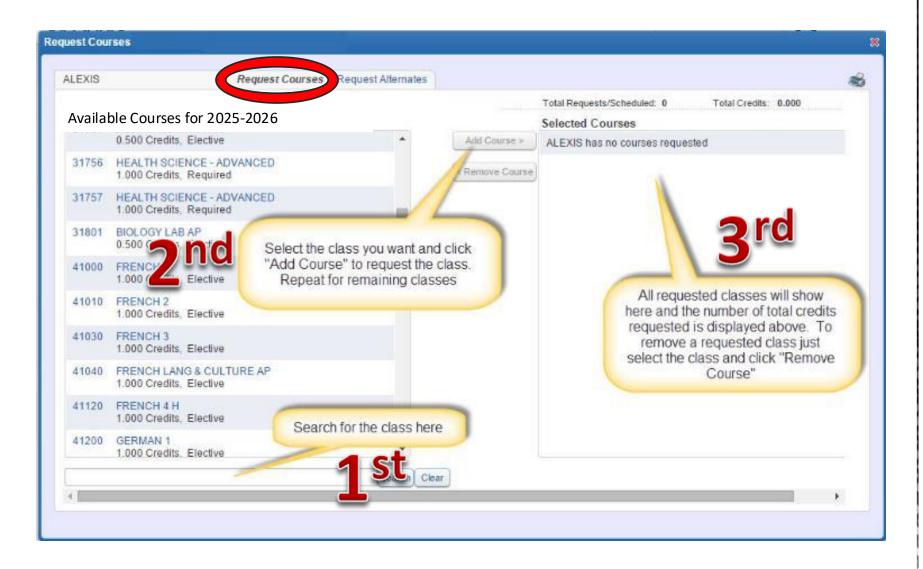

## **Step 4:** To request courses for the 2025 - 2026 school year, choose the **"Request Courses"** tab

Step 5: Continue the process of selecting the courses until all courses you wish to request for the 2025 - 2026 school year appear in the "Selected Courses" box on the right.

| ALEXIS  | Request Courses                                    | Request Alternates                                              |  |  |  |  |
|---------|----------------------------------------------------|-----------------------------------------------------------------|--|--|--|--|
|         |                                                    | Total Requests/Scheduled: 10 Total Credit 8.000                 |  |  |  |  |
| Availab | le Courses                                         | Selected Courses                                                |  |  |  |  |
| 02001   | ADV STUDIES AP RESEARCH<br>0.500 Credits, Elective | Add Course > 10441 DRAWING 1<br>0.500 Credits                   |  |  |  |  |
| 02002   | SCIENCE ACADEMY<br>0.500 Credits, Elective         | < Remove Course 31756 HEAT SCIENCE - ADVANCED                   |  |  |  |  |
| 02071   | PEER TUTORING<br>0.500 Credits, Elective           | Make sure you select 8 credits to                               |  |  |  |  |
| 02081   | WORK PLACE SKILLS<br>0.500 Credits, Elective       | have a full request.                                            |  |  |  |  |
| 02111   | DRIVERS EDUCATION<br>0.250 Credits, Elective       | Note: If you take release time you will<br>only have 7 credits. |  |  |  |  |
| 02112   | DRIVERS EDUCATION<br>0.250 Credits, Elective       |                                                                 |  |  |  |  |
| 02113   | DRIVERS EDUCATION<br>0.250 Credits, Elective       | 1.000 Credits, Required                                         |  |  |  |  |
| 02114   | DRIVERS EDUCATION<br>0.250 Credits_Elective        | 83069 BUSINESS LAW<br>0 500 Credits, Required                   |  |  |  |  |
| 02161   | CAF<br>0.25 dits, ive                              |                                                                 |  |  |  |  |
| 02162   | CAR                                                |                                                                 |  |  |  |  |