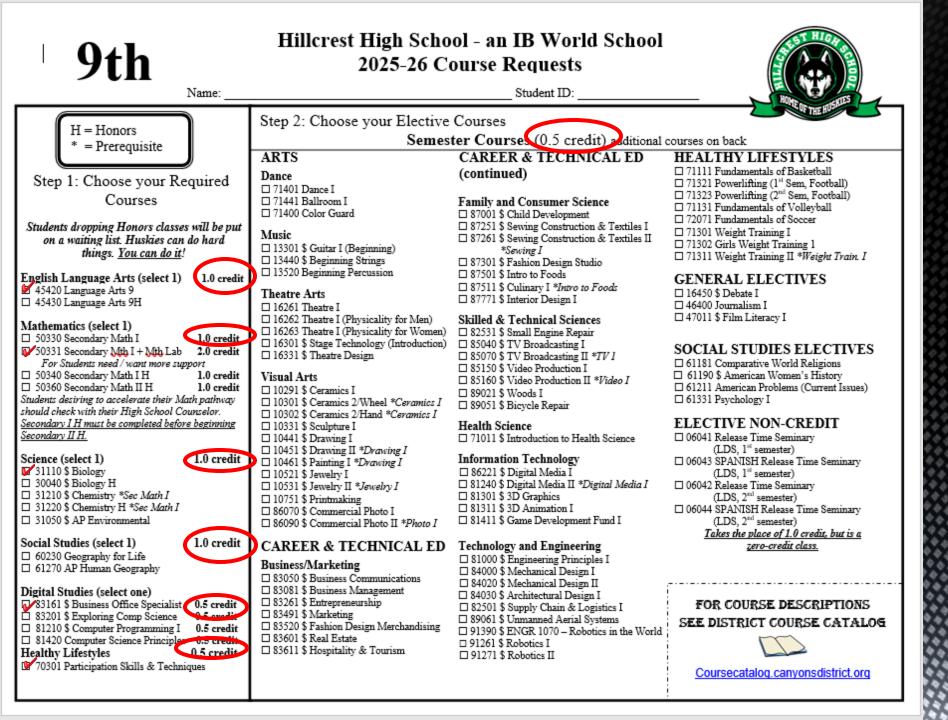

| Step 3: Choose your Elective Courses (Continue                                                                                                                                                                                                                                                                                                                                                                                                                                                                                                                                                                                                                                                                                                                                                                                                                                                                                                                                                                                    | d from page 1)                                                                                                                                                                                                                                                                                                                                                                                                                                                                                                                                                                                                                                                                                                                                                                                                                                                                                                                                                                                                                                                                                                                                                                                                                                                                                                                                                                                                                                                                                                                                                                                                                                                                                                                                                                                                                                                                                                                                                                                                                                                                                                                                                                                                                                                                                                                                                               | Step 4: Total Your Credits                                                                                                                                                                                                                                                                                                                                                                                                                                                                                                    |                                                                                                                                                                                         |
|-----------------------------------------------------------------------------------------------------------------------------------------------------------------------------------------------------------------------------------------------------------------------------------------------------------------------------------------------------------------------------------------------------------------------------------------------------------------------------------------------------------------------------------------------------------------------------------------------------------------------------------------------------------------------------------------------------------------------------------------------------------------------------------------------------------------------------------------------------------------------------------------------------------------------------------------------------------------------------------------------------------------------------------|------------------------------------------------------------------------------------------------------------------------------------------------------------------------------------------------------------------------------------------------------------------------------------------------------------------------------------------------------------------------------------------------------------------------------------------------------------------------------------------------------------------------------------------------------------------------------------------------------------------------------------------------------------------------------------------------------------------------------------------------------------------------------------------------------------------------------------------------------------------------------------------------------------------------------------------------------------------------------------------------------------------------------------------------------------------------------------------------------------------------------------------------------------------------------------------------------------------------------------------------------------------------------------------------------------------------------------------------------------------------------------------------------------------------------------------------------------------------------------------------------------------------------------------------------------------------------------------------------------------------------------------------------------------------------------------------------------------------------------------------------------------------------------------------------------------------------------------------------------------------------------------------------------------------------------------------------------------------------------------------------------------------------------------------------------------------------------------------------------------------------------------------------------------------------------------------------------------------------------------------------------------------------------------------------------------------------------------------------------------------------|-------------------------------------------------------------------------------------------------------------------------------------------------------------------------------------------------------------------------------------------------------------------------------------------------------------------------------------------------------------------------------------------------------------------------------------------------------------------------------------------------------------------------------|-----------------------------------------------------------------------------------------------------------------------------------------------------------------------------------------|
| Full Year Electives (1.0 credit<br>ARTS         Dance         World Languag         0 71410 Dance II *Previous Dance Exp. Rec.       41910 \$ Mandaa         13340 \$ Choir - Mixed       41920 \$ Mandaa         13340 \$ Choir - Mixed       41930 \$ Mandaa         1340 \$ Choir - Mixed       41920 \$ Mandaa         1340 \$ Choir - Mixed       41930 \$ Mandaa         13540 \$ Intermediate Orchestra *Orchestra       Courses/T         Require Arts       16270 Theatre II (Fundamentals of Acting)         CAREER & TECHNICAL ED       Please be sure to         Information Technology       \$ Jazz Band (Hilla/         81210 \$ Computer Programming I       \$ Jazz Band (Hilla/         86221 \$ Digital Media I       \$ Marching Band (D) | it)<br>ges (continued)<br>rin Chinese I<br>rin Chinese II *Chinese I<br>rin Chinese III *Chinese I<br>rin Chinese IV H<br>see III H<br>Feams Listed Below<br>uditions or Tryouts<br>o check Audition/tryout dates!<br>B122) – before school<br>nble (Hilla/B122)<br>Hilla/B122)                                                                                                                                                                                                                                                                                                                                                                                                                                                                                                                                                                                                                                                                                                                                                                                                                                                                                                                                                                                                                                                                                                                                                                                                                                                                                                                                                                                                                                                                                                                                                                                                                                                                                                                                                                                                                                                                                                                                                                                                                                                                                              | Step 4: Total Your Credits         1. Copy the <u>Required</u> credit amount from Step<br>(Step 1 found on the front page)         2. Total your elective credits here:<br>(Steps 2 & 3)         3. Add the two numbers above together:<br>Add Total:         Your total should equal <u>8.0</u> or if you selected Rel<br>both semesters, your credit should equal <u>7.0</u> .         Step 5: Alternate Choices (Required)                                                                                                 | 3                                                                                                                                                                                       |
| Ceneral Electives       Dance 3 (Lujar/E         General Electives       \$ Dance Company         02011 Hope Squad       \$ Acapella (Dalglei         World Languages       \$ Orchestra (Advar         41000 \$ French I       \$ Cheerleading (Mi         41010 \$ French II       \$ Football (Kaelin/)         41030 \$ French III H *French II       \$ Football (Kaelin/)         41200 German I       \$ Girls Tennis (Ath         41210 German II *German I       \$ Boys Tennis (Ath                                                                                                                                                                                                                                                                                                                                                                                                                                                                                                                                     | 119)<br>(Lujan/B119)<br>(Lujan/B119)<br>(Lujan/B119)<br>(Lujan/B119)<br>(Lujan/B120)<br>ish/B120)<br>mmert/B111)<br>artinez/A218)<br>ne)<br>OFFICE)<br>aletic Director)<br>aletic Director)<br>ardson/A435)<br>ardson/A435)<br>artes/A433)<br>arrell/B133)<br>the Director)<br>aletic Director)<br>aletic Director)<br>aletic Director)<br>aletic Director)<br>ardson/A435)<br>artell/B133)<br>the Director)<br>aletic Director)<br>arter Director)<br>aletic Director)<br>aleti | The computer will generate a schedule for you based<br>requests. However, due to possible class conflicts you<br>alternate classes. There is a strong possibility that so<br>alternate choices may be placed in your schedule so<br>carefully!<br>FILL IN ALL FOUR ROWS<br>Full Year Alternates (1.0)<br>Course # Course Title<br>Course # Course Title<br>Semester Alternates (0.5)<br>Course # Course Title<br>Course # Course Title<br>Step 6: Making Your Course Requests<br>The Skyward Window for Course Requests opens | Alternates are<br>critical to select<br>because if you<br>want to make a<br>schedule chang<br>you will only hav<br>alternates to<br>select from. AN<br>if a class you<br>choose does no |
| \$ Freshman Class (                                                                                                                                                                                                                                                                                                                                                                                                                                                                                                                                                                                                                                                                                                                                                                                                                                                                                                                                                                                                               | these activities                                                                                                                                                                                                                                                                                                                                                                                                                                                                                                                                                                                                                                                                                                                                                                                                                                                                                                                                                                                                                                                                                                                                                                                                                                                                                                                                                                                                                                                                                                                                                                                                                                                                                                                                                                                                                                                                                                                                                                                                                                                                                                                                                                                                                                                                                                                                                             | 18 <sup>th</sup> . Course selections must be made during this tir<br>to help select your courses.                                                                                                                                                                                                                                                                                                                                                                                                                             | fit in your<br>schedule,<br>Skyward can ad<br>your alternate                                                                                                                            |